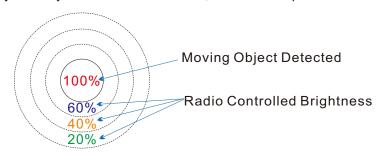

Beam Angle 180 degree

Luminous Efficacy 140 lm/W

Total Lumen 2500 lm

CRI >80
Power Factor > 0.9

Radio Coverage Area Radius 50M

Detection Distance 8M

Detection Response Time Within 500ms

Moving Object Detection Microwave sensor

Standby Mode 10%

Model: LT-I1218-ML

2700K/3000K/4000K/6000K

Room B3, 18/F Bonsun Industrial Building, 364-366 Sha Tsui Road, Tsuen Wan, HongKong Phone: 852-35863418 Fax: 852-35440462 info@ilighting.com.hk

## **Specification**

Color Temp

Standard Size(mm) Ø28.5\*1198mm

Material Aluminium+PC

Lamp Holder T8 G13
Power (W) 18W

Radio controlled brightness 20%, 40%, 60% (as according to radio signal strength)

Voltage(V) AC85 - 265V (50-60Hz)