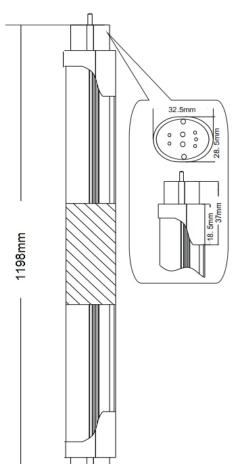

## **Specification**

Color Temp

Standard Size(mm) Ø28.5\*1198mm

Material Aluminium+PC

Lamp Holder T8 G13
Power (W) 18W

Radio controlled brightness 20%, 40%, 60% (as according to radio signal strength)

Voltage(V) AC85 - 265V (50-60Hz)